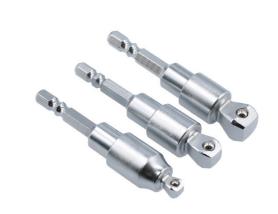

## Off-line Ball End Socket Adaptor Set 3pc

A three piece 'off-line' ball end socket adaptor set in 1/4"D, 3/8"D and 1/2"D sizes. Designed with a 1/4" hex shank for quick release chucks, these adaptors allow the use of sockets in areas where access is limited or difficult, as they have a ball-end allowing 10 deg of movement and a further 40 deg range from the design of the tool. The integral magnet gives a self-locking and self-centring function. Overall length approx. 75mm. Not designed for impact tool use.

## **Additional Information**

- · Set of three socket adaptors with wobble function for off-line use.
- Sizes: 1/4"D, 3/8"D & 1/2"D.
- Each features a quick chuck end for ease of use.
- · Ball-ended for more flexibility.
- · NOTE: Not designed for impact tool use.