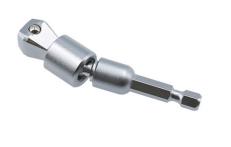

## Off-line Ball End Socket Adaptor Set 3pc

A three piece 'off-line' ball end socket adaptor set in 1/4"D, 3/8"D and 1/2"D sizes. Designed with a 1/4" hex shank for quick release chucks, these adaptors allow the use of sockets in areas where access is limited or difficult, as they have a ball-end allowing 10 deg of movement and a further 40 deg range from the design of the tool. The integral magnet gives a self-locking and self-centring function. Overall length approx. 75mm. Not designed for impact tool use.

## **Additional Information**

- · Set of three socket adaptors with wobble function for off-line use.
- Sizes: 1/4"D, 3/8"D & 1/2"D.
- Each features a quick chuck end for ease of use.
- · Ball-ended for more flexibility.
- · NOTE: Not designed for impact tool use.